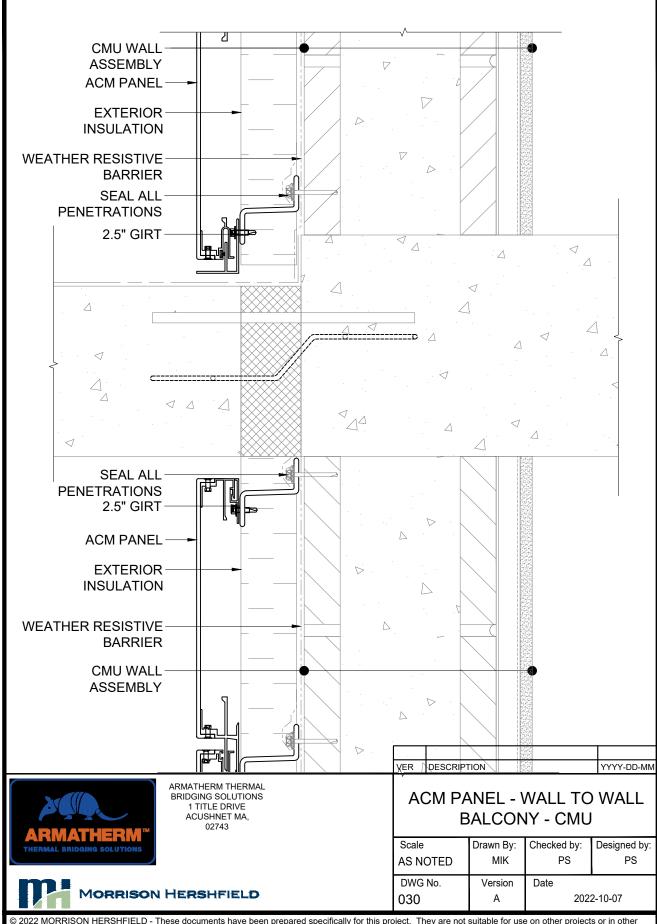

### BALCONY

DESCRIPTION

VER

| Scale    | Drawn By: | Checked by: | Designed by: |
|----------|-----------|-------------|--------------|
| AS NOTED | MIK       | PS          | PS           |
| DWG No.  | Version   | Date        |              |
| COVER    | Α         | 202         | 2-10-07      |