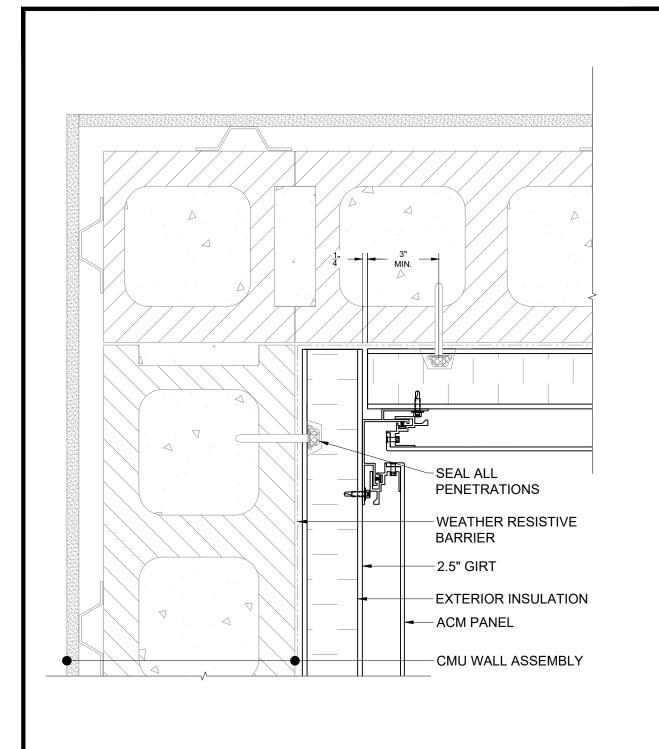

### ACM PANEL - WALL PLAN- CMU

DESCRIPTION

VER

| Scale    | Drawn By: | Checked by: | Designed by: |
|----------|-----------|-------------|--------------|
| AS NOTED | MIK       | PS          | PS           |
| DWG No.  | Version   | Date        |              |
| 002      | Α         | 2022-10-07  |              |