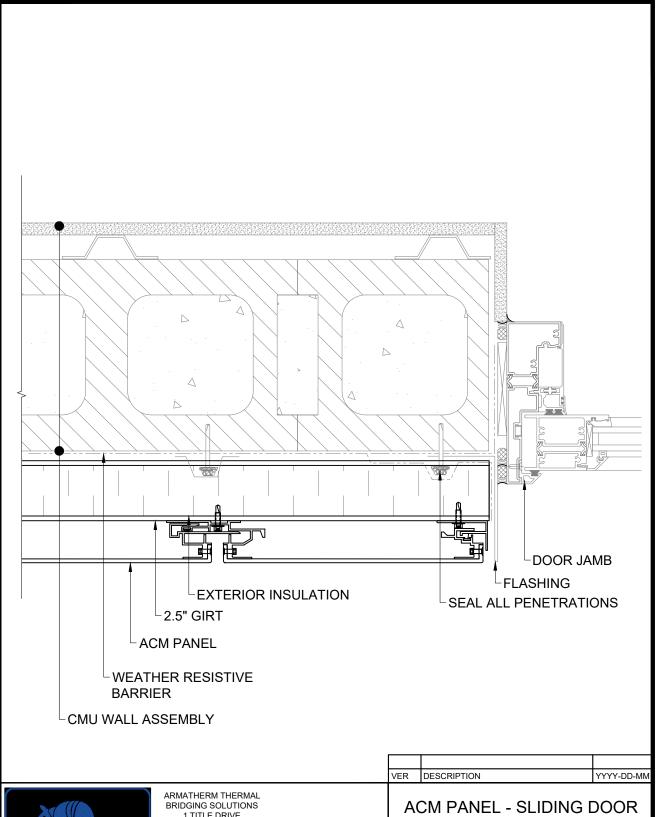

# JAMB - CMU

| Scale    | Drawn By: | Checked by: | Designed by: |
|----------|-----------|-------------|--------------|
| AS NOTED | MIK       | PS          | PS           |
| DWG No.  | Version   | Date        |              |
| വെ       | Δ         | 2022-10-07  |              |