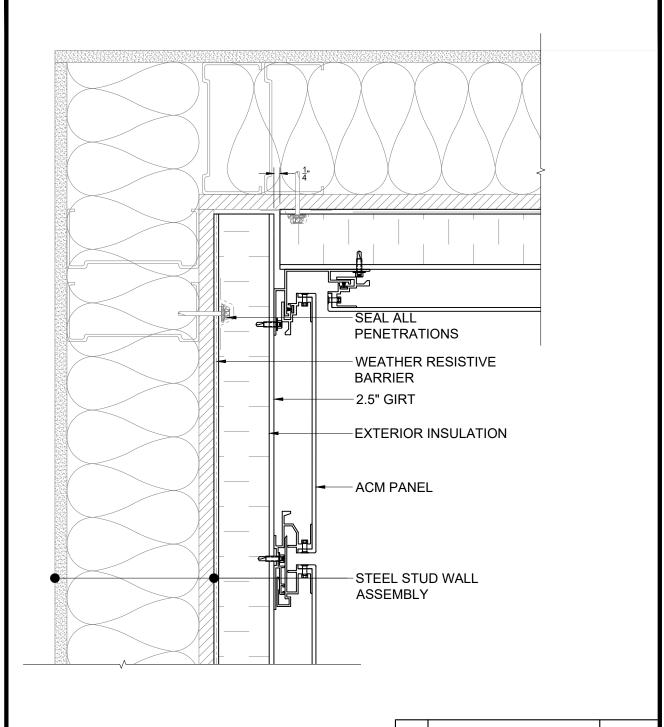

220195500 - Armatherm Z-girt BE Details\_ACM Panels.dwg220195500 - Armatherm Z-girt BE Details\_ACM Panels.dwg

| Scale    | Drawn By: | Checked by: | Designed by: |
|----------|-----------|-------------|--------------|
| AS NOTED | MIK       | PS          | PS           |
| DWG No.  | Version   | Date        |              |
| 016      | Α         | 2022-10-07  |              |

1 TITLE DRIVE ACUSHNET MA, 02743

| Scale    | Drawn By: | Checked by: | Designed by: |
|----------|-----------|-------------|--------------|
| AS NOTED | MIK       | PS          | PS           |
| DWG No.  | Version   | Date        |              |
| 017      | Α         | 2022-10-07  |              |