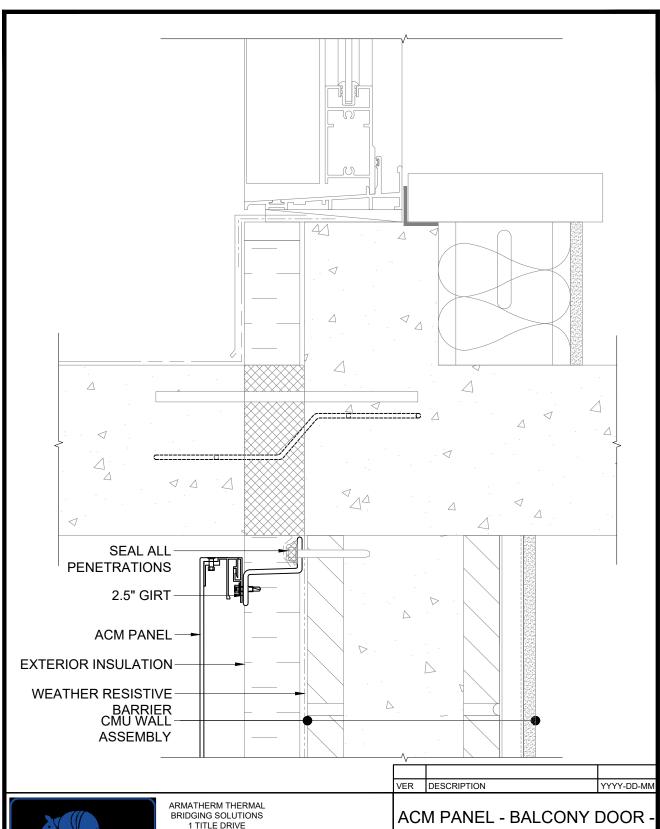

# CMU

| Scale    | Drawn By: | Checked by: | Designed by: |
|----------|-----------|-------------|--------------|
| AS NOTED | MIK       | PS          | PS           |
| DWG No.  | Version   | Date        |              |
| 029      | Α         | 2022-10-07  |              |

MORRISON HERSHFIELD

ARMATHERM™
THERMAL BRIDGING SOLUTIONS

ARMATHERM THERMAL BRIDGING SOLUTIONS 1 TITLE DRIVE ACUSHNET MA, 02743