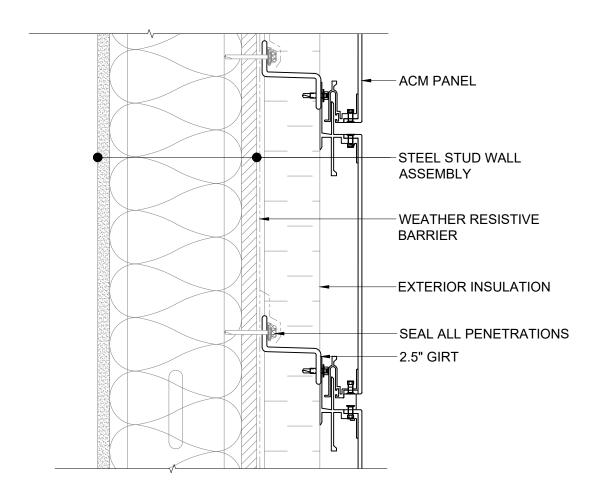

#### ACM PANEL - WALL SECTION -STUD WALL 1

DESCRIPTION

| Scale       | Drawn By: | Checked by: | Designed by: |
|-------------|-----------|-------------|--------------|
| AS NOTED    | MIK       | PS          | PS           |
| DWG No.     | Version   | Date        |              |
| <b>01</b> Δ | Α         | 2022-10-07  |              |