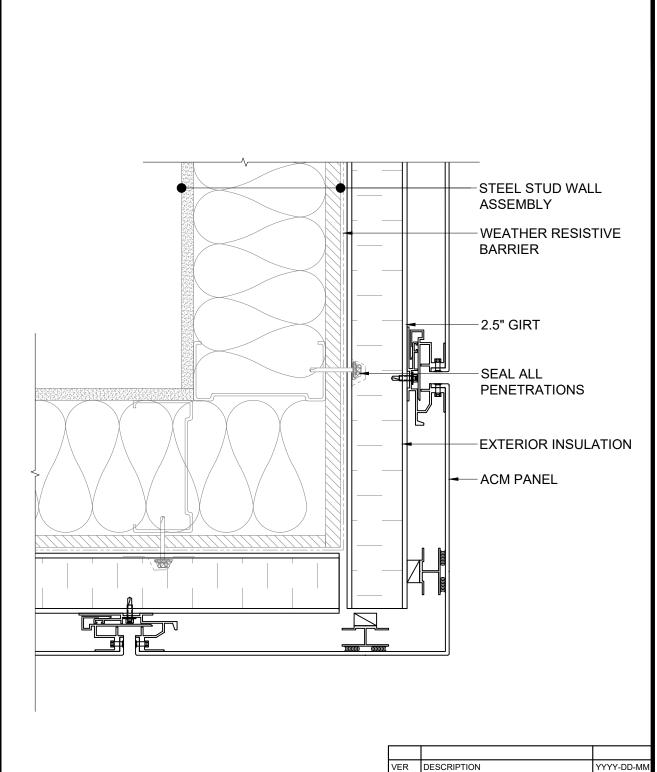

# ACM PANEL - INSIDE CORNER - STUD WALL

DESCRIPTION

| Scale    | Drawn By: | Checked by: | Designed by: |
|----------|-----------|-------------|--------------|
| AS NOTED | MIK       | PS          | PS           |
| DWG No.  | Version   | Date        |              |
| 020      | Α         | 2022-10-07  |              |