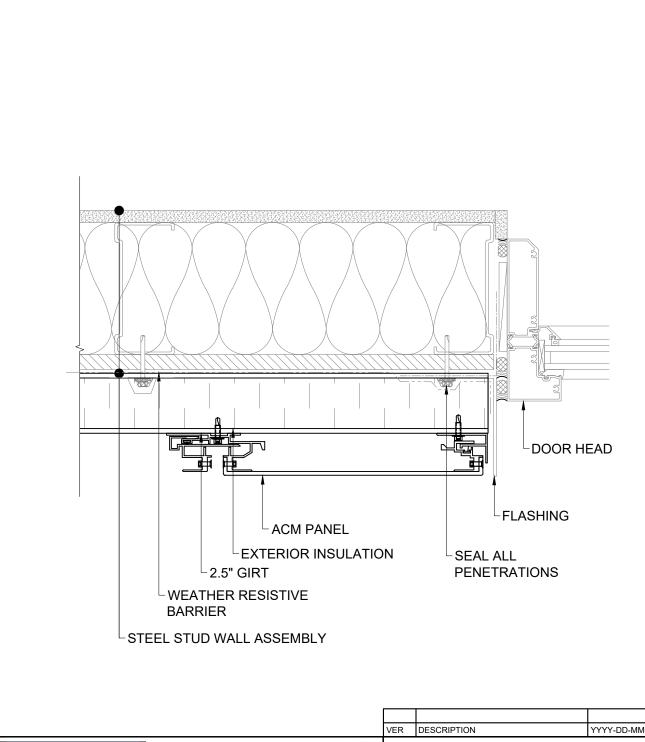

| Scale    | Drawn By: | Checked by: | Designed by: |
|----------|-----------|-------------|--------------|
| AS NOTED | MIK       | PS          | PS           |
| DWG No.  | Version   | Date        |              |
| 024      | Α         | 2022-10-07  |              |