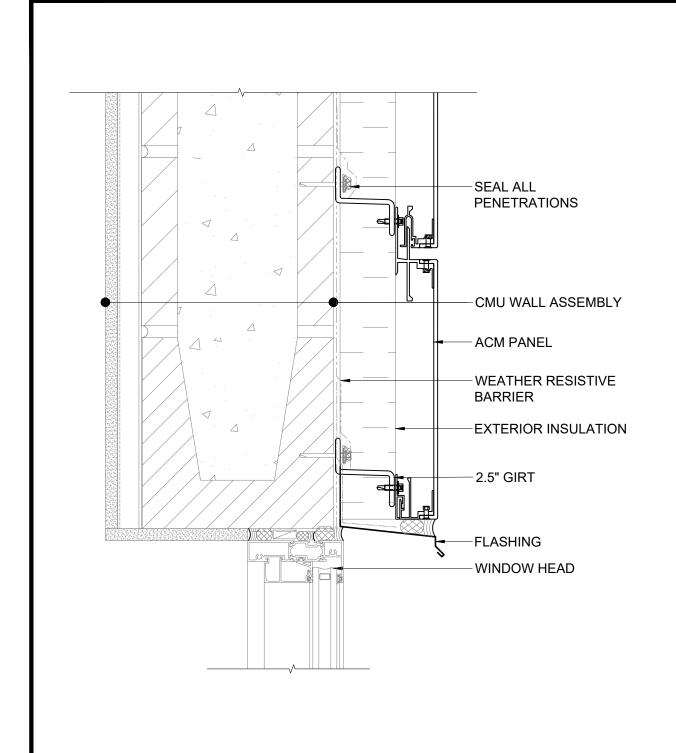

## ACM PANEL - WINDOW HEAD - CMU

DESCRIPTION

| Scale    | Drawn By: | Checked by: | Designed by: |
|----------|-----------|-------------|--------------|
| AS NOTED | MIK       | PS          | PS           |
| DWG No.  | Version   | Date        |              |
| 011      | Δ         | 2022-10-07  |              |