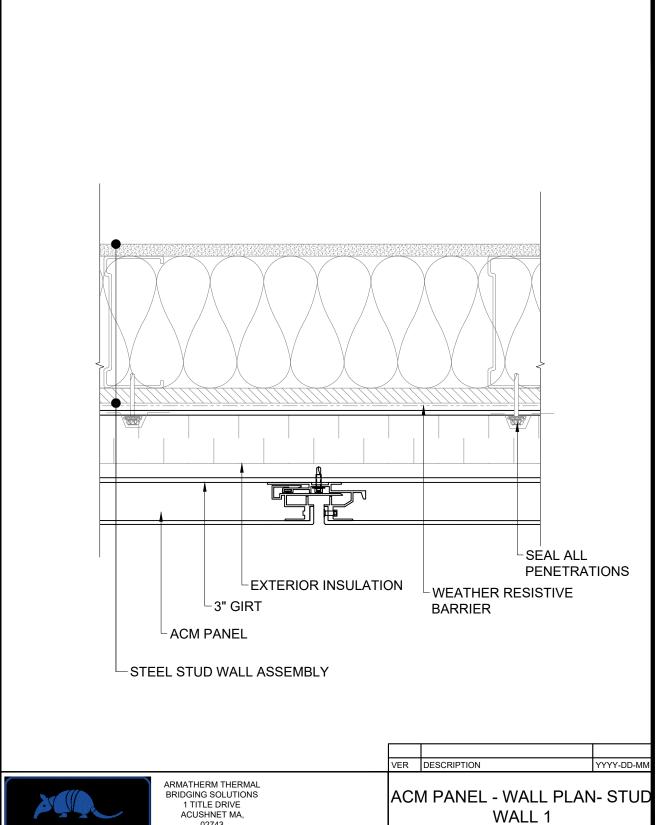

1 TITLE DRIVE ACUSHNET MA, 02743

| Scale    | Drawn By: | Checked by: | Designed by: |
|----------|-----------|-------------|--------------|
| AS NOTED | MIK       | PS          | PS           |
| DWG No.  | Version   | Date        |              |
| 017      | Α         | 2022-10-07  |              |