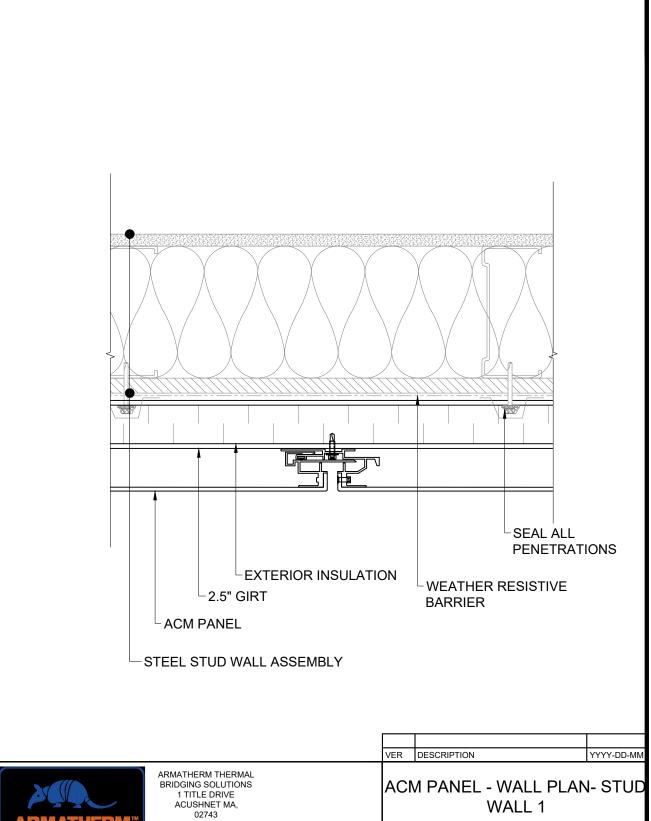

220195500 - Armatherm Z-girt BE Details\_ACM Panels.dwg220195500 - Armatherm Z-girt BE Details\_ACM Panels.dwg

| Scale    | Drawn By: | Checked by: | Designed by: |
|----------|-----------|-------------|--------------|
| AS NOTED | MIK       | PS          | PS           |
| DWG No.  | Version   | Date        |              |
| 016      | Α         | 2022-10-07  |              |