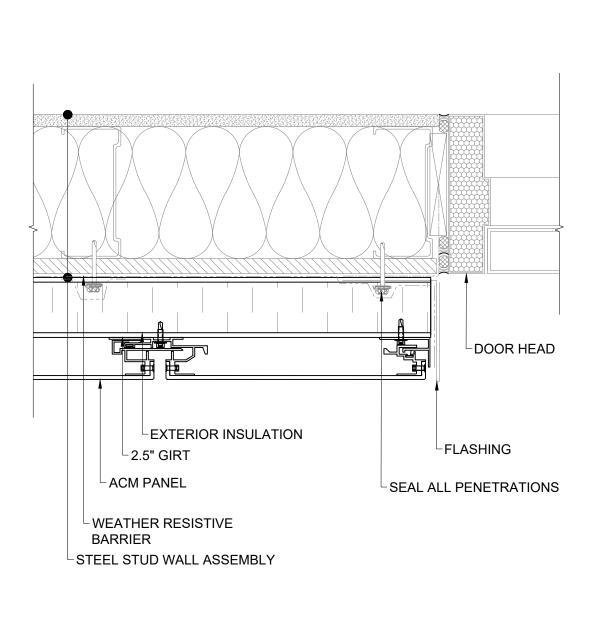

| Scale    | Drawn By: | Checked by: | Designed by: |
|----------|-----------|-------------|--------------|
| AS NOTED | MIK       | PS          | PS           |
| DWG No.  | Version   | Date        |              |
| 024      | Α         | 2022-10-07  |              |