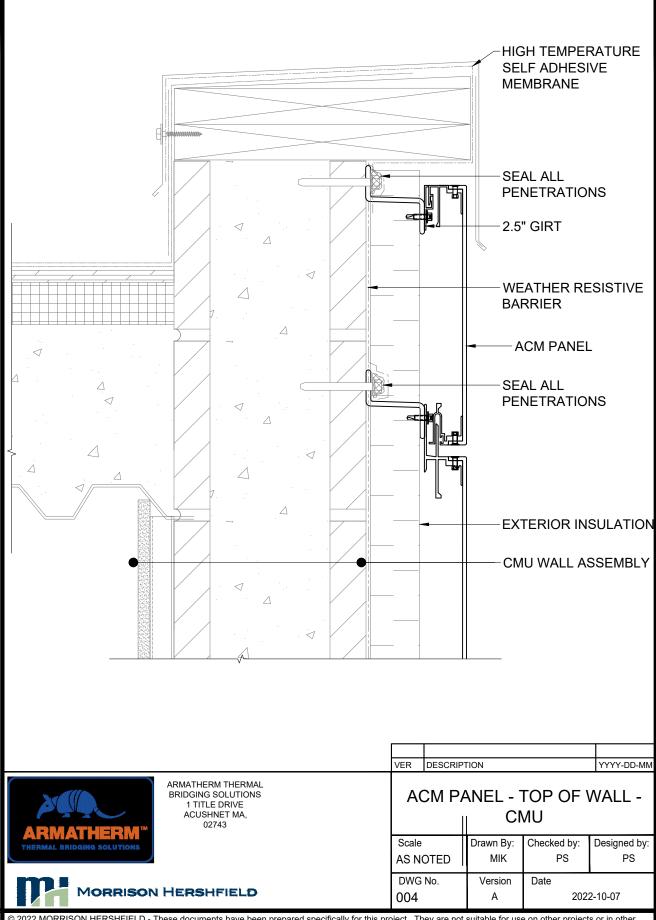

## ACM PANEL - TOP OF WALL - STUD WALL

 Scale
 Drawn By:
 Checked by:
 Designed by:

 AS NOTED
 MIK
 PS
 PS

 DWG No.
 Version
 Date
 2022-10-07