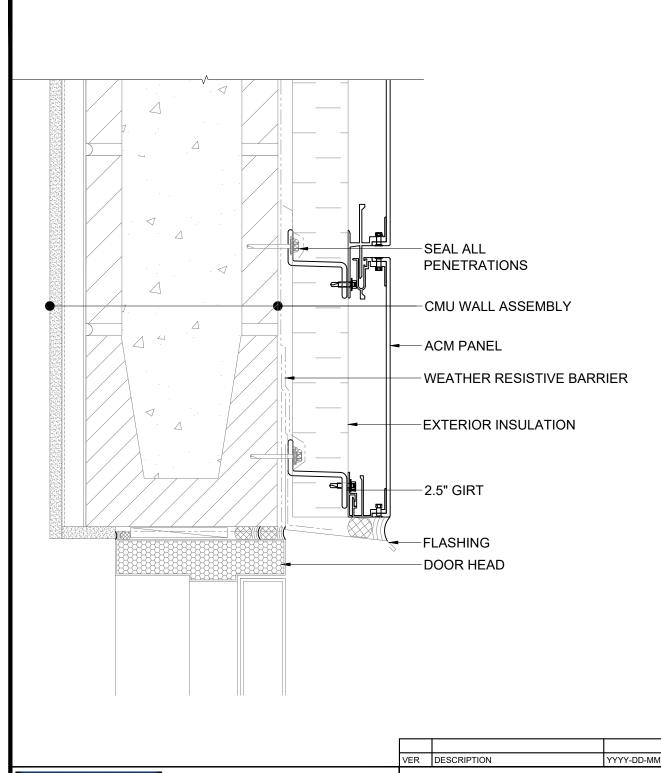

### ACM PANEL - SWING DOOR HEAD - CMU

| Scale    | Drawn By: | Checked by: | Designed by: |
|----------|-----------|-------------|--------------|
| AS NOTED | MIK       | PS          | PS           |
| DWG No.  | Version   | Date        |              |
| 009      | Α         | 2022-10-07  |              |