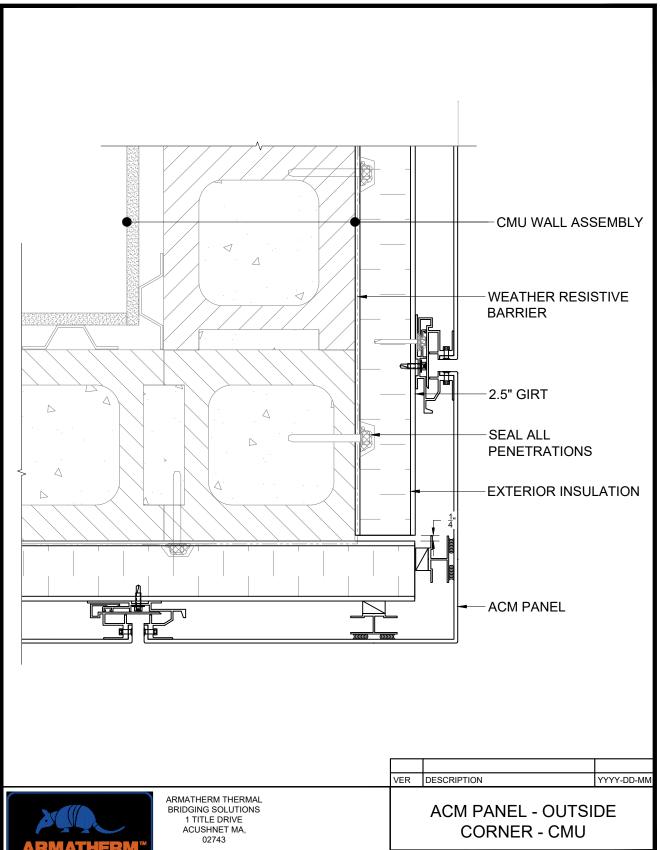

220195500 - Armatherm Z-girt BE Details\_ACM Panels.dwg220195500 - Armatherm Z-girt BE Details\_ACM Panels.dwg

| Scale    | Drawn By: | Checked by: | Designed by: |
|----------|-----------|-------------|--------------|
| AS NOTED | MIK       | PS          | PS           |
| DWG No.  | Version   | Date        |              |
| 006      | Α         | 2022-10-07  |              |