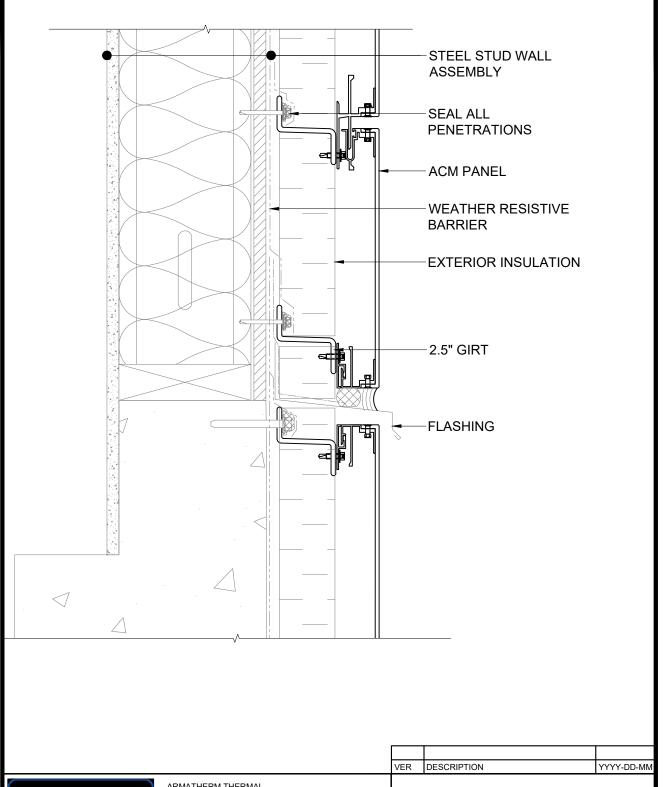

#### ACM PANEL - BASE OF WALL -STUD WALL

| Scale    | Drawn By: | Checked by: | Designed by: |
|----------|-----------|-------------|--------------|
| AS NOTED | MIK       | PS          | PS           |
| DWG No.  | Version   | Date        |              |
| 018      | Α         | 2022-10-07  |              |