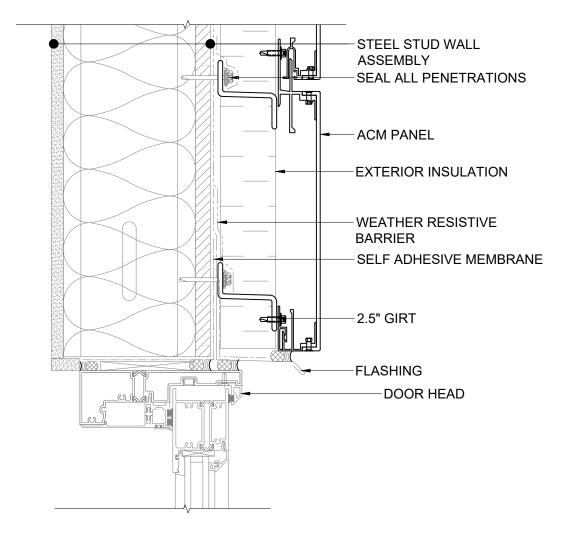

| Scale    | Drawn By: | Checked by: | Designed by: |
|----------|-----------|-------------|--------------|
| AS NOTED | MIK       | PS          | PS           |
| DWG No.  | Version   | Date        |              |
| 024      | Α         | 2022-10-07  |              |