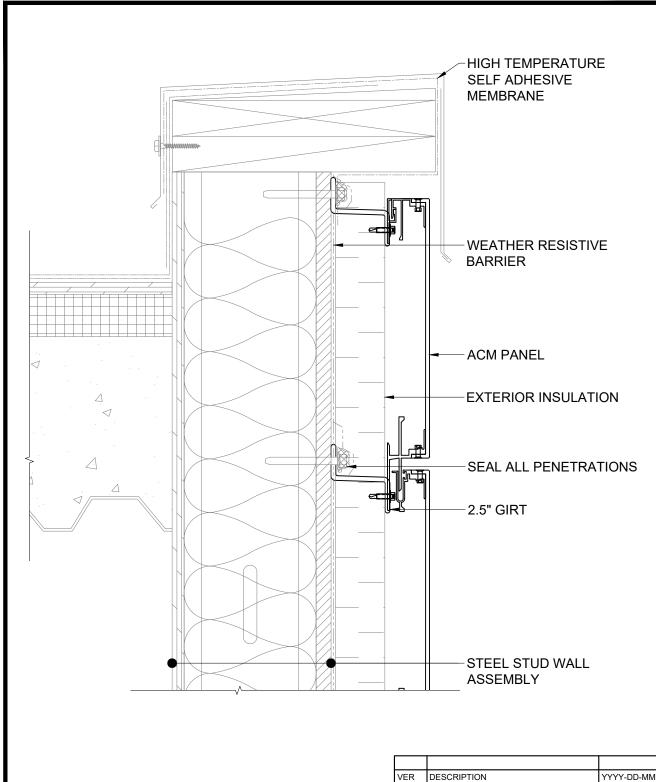

#### ACM PANEL - WALL SECTION -STUD WALL 1

DESCRIPTION

| Scale       | Drawn By: | Checked by: | Designed by: |
|-------------|-----------|-------------|--------------|
| AS NOTED    | MIK       | PS          | PS           |
| DWG No.     | Version   | Date        |              |
| <b>01</b> Δ | Α         | 2022-10-07  |              |

### ACM PANEL - WALL SECTION -STUD WALL 1

DESCRIPTION

| Scale    | Drawn By: | Checked by: | Designed by: |
|----------|-----------|-------------|--------------|
| AS NOTED | MIK       | PS          | PS           |
| DWG No.  | Version   | Date        |              |
| 015      | Α         | 2022-10-07  |              |