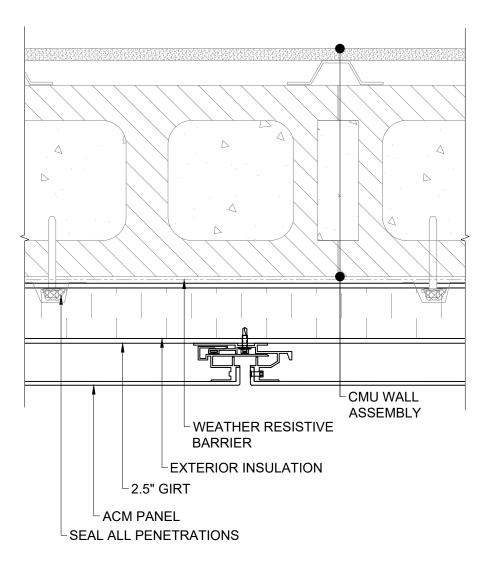

## ACM PANEL - TOP OF WALL - STUD WALL

 Scale
 Drawn By:
 Checked by:
 Designed by:

 AS NOTED
 MIK
 PS
 PS

 DWG No.
 Version
 Date
 2022-10-07