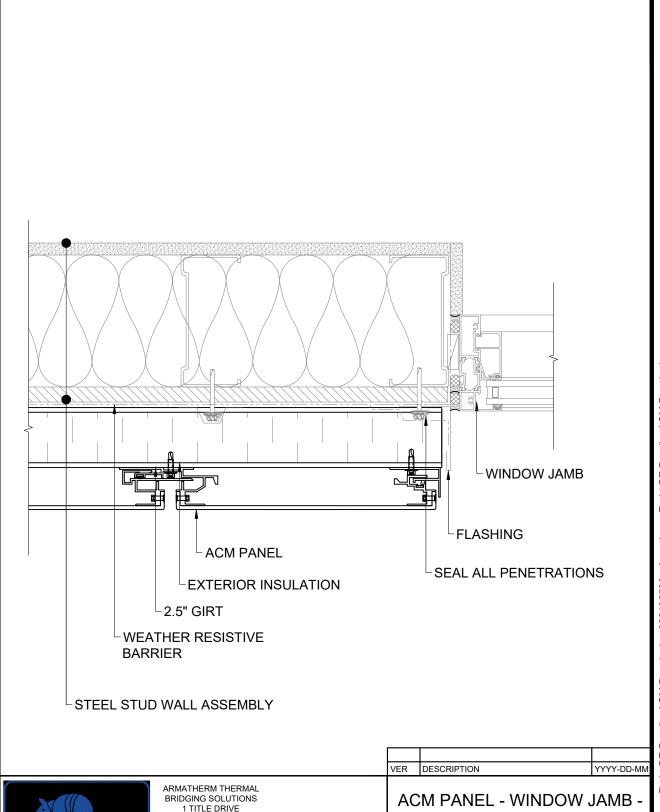

### CMU

| Scale    | ,       | ,          | Designed by: |
|----------|---------|------------|--------------|
| AS NOTED | MIK     | PS         | PS           |
| DWG No.  | Version | Date       |              |
| 013      | Α       | 2022-10-07 |              |

MORRISON HERSHFIELD

© 2022 MORRISON HERSHFIELD - These documents have been prepared specifically for this project. They are not suitable for use on other projects or in other locations without approval and participation of MORRISON HERSHFIELD.