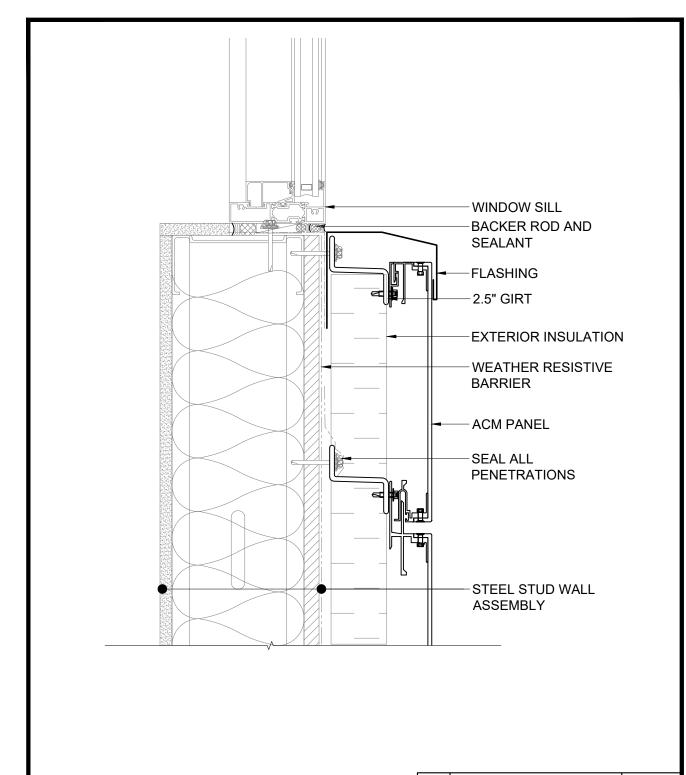

### CMU

| Scale    | ,       | ,          | Designed by: |
|----------|---------|------------|--------------|
| AS NOTED | MIK     | PS         | PS           |
| DWG No.  | Version | Date       |              |
| 013      | Α       | 2022-10-07 |              |

MORRISON HERSHFIELD

© 2022 MORRISON HERSHFIELD - These documents have been prepared specifically for this project. They are not suitable for use on other projects or in other locations without approval and participation of MORRISON HERSHFIELD.